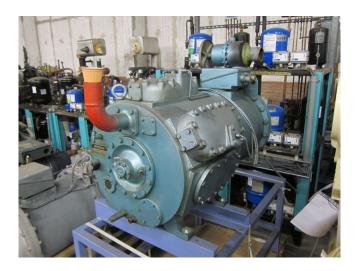

### **Grasso SAC 680**

#### **Used Grasso SAC 680**

Used Grasso SAC 680 freon compressor. This unit has a cooling capacity of 169,1 kW at  $+10^{\circ}C/+40^{\circ}C$ .

Why choose for HOSBV? Were not only the largest used refrigeration specialist in Europe, but also, we deliver all equipment including an extensive test, warranty and deliver after an industrial cleaning. \*If requested we are happy to arrange your logistics.