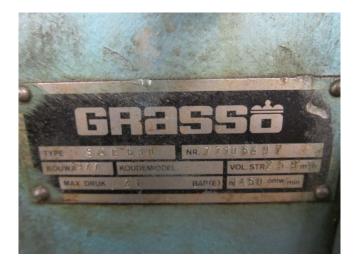

#### **Specifications**

| Brand               | Grasso                  |
|---------------------|-------------------------|
| Туре                | SAC 680                 |
| Refrigerant         | Freon                   |
| kW at +10ºC/+40ºC   | 169,1                   |
| kW at 0ºC/+40ºC     | 114,5                   |
| kW at -5ºC/+40ºC    | 92,5                    |
| kW at -10ºC/+40ºC   | 92,5*                   |
| On steel base frame | ✓                       |
| Remarks             | # // *Capacity based on |
|                     | -5C/+40C                |
| Remarks             | R404a - R22 or other    |
|                     | freon types             |
| Sizes               | 1200x700x1550 mm        |
|                     | (LxWxH)                 |
| Stock               | 1                       |
|                     |                         |