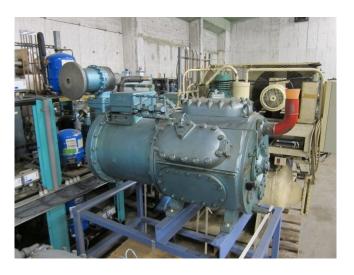

### **Grasso SAC 680**

#### **Used Grasso SAC 680**

Used Grasso SAC 680 freon compressor. This unit has a cooling capacity of 169,1 kW at  $+10^{\circ}C/+40^{\circ}C$ .

Why choose for HOSBV? Were not only the largest used refrigeration specialist in Europe, but also, we deliver all equipment including an extensive test, warranty and deliver after an industrial cleaning. \*If requested we are happy to arrange your logistics.