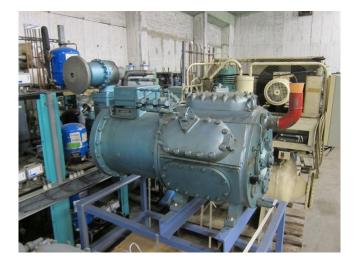

### **Grasso SAC 680**

#### **Used Grasso SAC 680**

Used Grasso SAC 680 freon compressor. This unit has a cooling capacity of 169,1 kW at  $+10^{\circ}C/+40^{\circ}C$ .

Why choose for HOSBV? Were not only the largest used refrigeration specialist in Europe, but also, we deliver all equipment including an extensive test, warranty and deliver after an industrial cleaning. \*If requested we are happy to arrange your logistics.